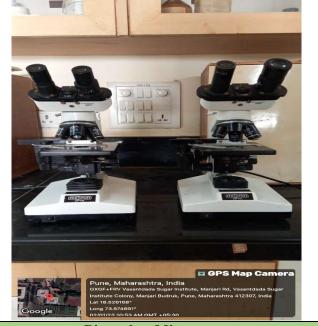

# **Ambient Fine Dust Sampler**

**Stack Monitoring System** 

Binocular Microscope

Principal
Vasantdada Sugar Institute
Manjari (Bk.), Tal. Haveli,
Dist. Pune - 412 307