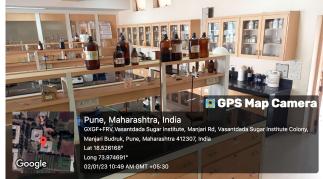

# Manjari (Bk), Tal: Haveli, Dist: Pune-412307, Maharashtra **Laboratory Infrastructure**

**Environmentl Sciences Laboratory** 

# Manjari (Bk), Tal: Haveli, Dist: Pune-412307, Maharashtra Laboratory Infrastructure

# Manjari (Bk), Tal: Haveli, Dist: Pune-412307, Maharashtra Laboratory Infrastructure

Pune, Maharashtra, India
OXGF+FRV Vasantdada Sugar Institute, Manjari Rd, Vasantdada Sugar Institute Colony,
Manjari Budruk, Pune, Maharashtra 412307, India
Lati 18.526168°
Long 73.974691°
02/01/23 10:40 AM GMT +05:30