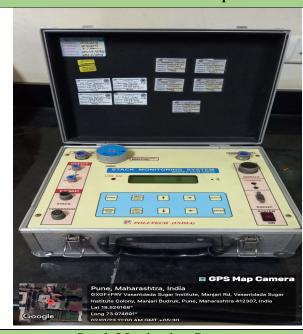

# **Ambient Fine Dust Sampler**

**Stack Monitoring System** 

Binocular Microscope

Principal
Vasantdada Sugar Institute
Manjari (Bk.), Tal. Haveli,
Dist. Pune - 412 307