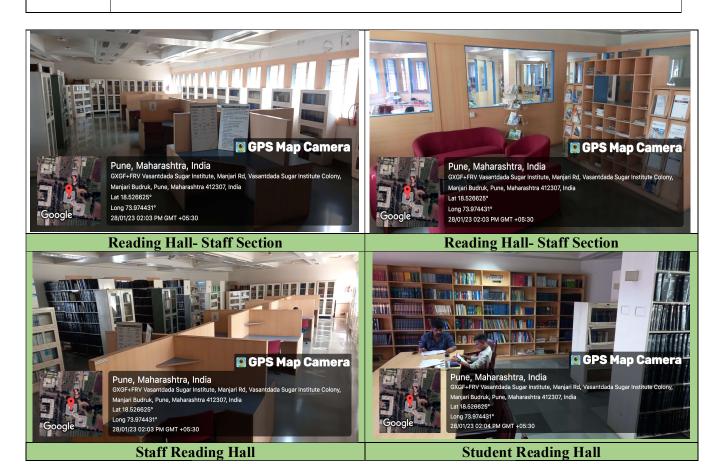

#### **Student Library**

**Student Book Shelf** 

Journal, Magazine Shelf

Librarian Cabin

**Library Notice Board** 