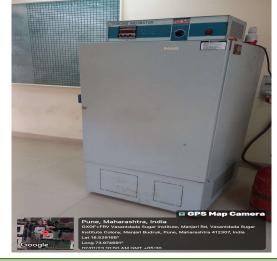

#### **Central Instrumentation Facility**

**Hot Air Oven** 

**Cooling Incubator** 

Principal Vasantdada Sugar Institute Manjari (Bk.), Tal. Haveli, Dist Pune - 412 307