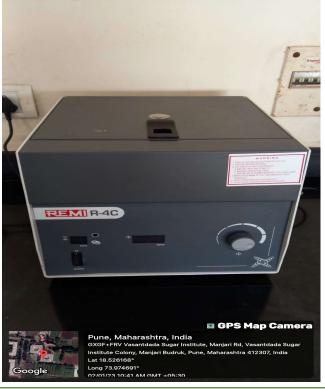

#### **Central Instrumentation Facility**

**Hot Air Oven** 

**Cooling Incubator** 

Principal Vasantdada Sugar Institute Manjari (Bk.), Tal. Haveli, Dist Pune - 412 307