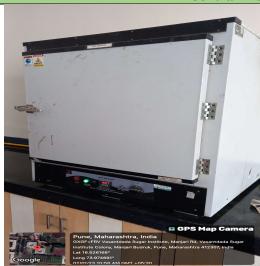

#### **Central Instrumentation Facility**

**Hot Air Oven** 

**Cooling Incubator** 

Principal Vasantdada Sugar Institute Manjari (Bk.), Tal. Haveli, Dist Pune - 412 307