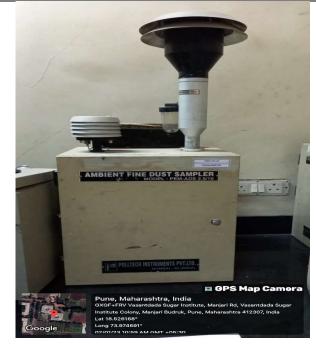

# **Ambient Fine Dust Sampler**

**Stack Monitoring System** 

Binocular Microscope

Principal
Vasantdada Sugar Institute
Manjari (Bk.), Tal. Haveli,
Dist. Pune - 412 307