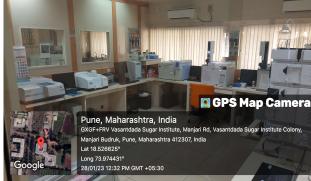

# Manjari (Bk), Tal: Haveli, Dist: Pune-412307, Maharashtra **Laboratory Infrastructure**

**Environmentl Sciences Laboratory** 

# Manjari (Bk), Tal: Haveli, Dist: Pune-412307, Maharashtra Laboratory Infrastructure