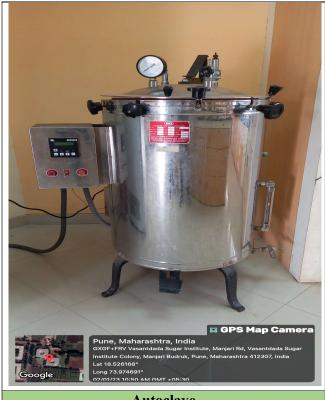

#### **Central Instrumentation Facility**

**Hot Air Oven** 

**Cooling Incubator** 

Principal Vasantdada Sugar Institute Manjari (Bk.), Tal. Haveli, Dist Pune - 412 307