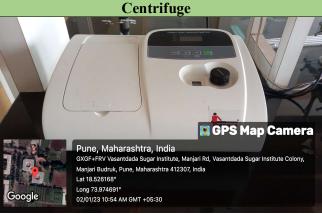

# **Ambient Fine Dust Sampler**

**Stack Monitoring System** 

Binocular Microscope

Principal
Vasantdada Sugar Institute
Manjari (Bk.), Tal. Haveli,
Dist. Pune - 412 307